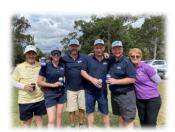

### Mackay

KSN Mackay 40<sup>th</sup> Anniversary Charity Golf Day

On Saturday the 28<sup>th</sup> of August our Mackay Branch held our first ever Charity Golf Day, and what a success it was!

We held it at the Sarina Golf course and had over 30 teams that attended. The support that we received from our local

businesses and community was just so well received.

The morning started with breaky burgers and registration, then we auctioned off the golf carts and tee off began at 9 am

We had a total of 9 holes sponsored by local

businesses which included North Jacklin Nissan set up on the 16<sup>th</sup> hole for their hole-inone chance to win a car! Unfortunately, no one was lucky enough to win it.

The Day was a massive success, and we would like to send a massive thank you to the following.

- All the teams that entered
- Our sponsors.
  - Bushman's Bakery
  - Magpies Sporting Club
  - Torque Orthodontics
  - Bendigo Bank Sarina
  - TranTech
  - Sarina Discount Chemist
  - MI Scaffolding
  - Your OCD Mechanics
  - North Jacklin Nissan Mackay
  - Wilmar Sugar
  - Belcon Engineering
  - SMW Group
  - Harris Pest Control
- Sarina Golf Club, Kylie, Lisa and their wonderful volunteer's you guys were amazing And our wonderful KSN Members Jenny, Sam, Ian and Liza