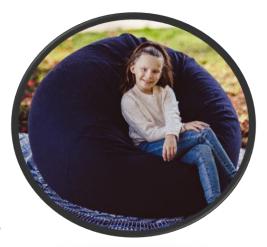

# From the Kidney Kids

**Dear Kidney Support Network** 

We would like to thank you for the generous gift of Visa giftcards that we received at Xmas. We finally decided to use it to buy Caitlin (aged 10 years – end stage renal failure) a beanbag so that she can drag herself off to relax and rest whenever she feels she needs a break.

I have attached a photo of her in it – she absolutely loves the beanbag!!. She has her transplant booked for July 20<sup>th</sup> and the beanbag will be wonderful to have for her recuperation.

We are extremely grateful and hope you can pass our heartfelt thanks onto to everyone at KSN!